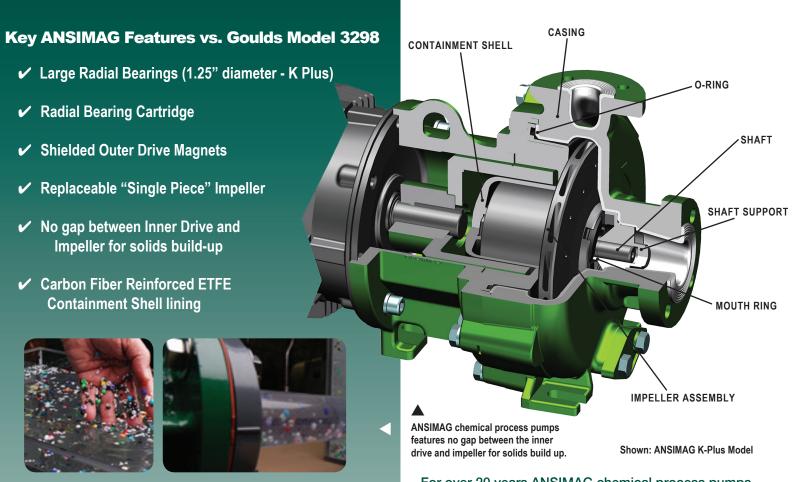

## STOP SUFFERING THE BLUES...

Key ANSIMAG Features vs. Innomag TB Series

- Fully Supported Impeller Assembly
- ✓ Axial Thrust Washer
- Replaceable "Single Piece" Impeller
- ✓ Simple Sealless Design

## FULLY ENCAPSULATED DRIVE

- ✓ No plastic welding
- ✓ No post injection molding
- ✓ Higher primary layer reliability
- ✓ Separated from impeller