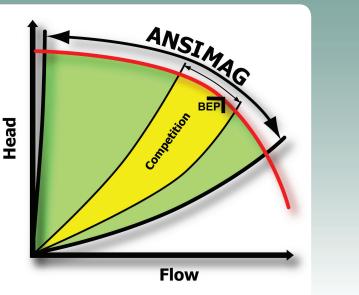

Stop suffering the blues. Compare ANSIMAG to both Innomag OR Goulds pumps and you will discover the key difference(s) that will get you in the green.

In stock and immediately available. Locate your nearest sales rep at www.sundyne.com or CALL US TODAY at 1-866-SUNDYNE!