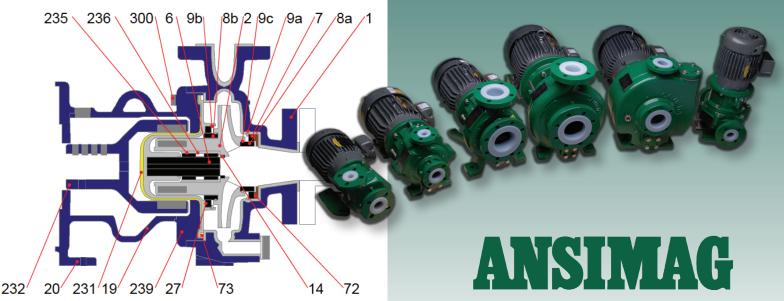

Superior Reliability, Simple By Design™

For over 20 years ANSIMAG chemical process pumps have been the ideal solution for tackling complex, solids-laden, corrosive and caustic transfer applications, with a level of reliability that is unmatched by mechanically sealed or competitive sealless pumps. With ANSIMAG there are no un-necessary seals or Silicon Carbide parts that trap solids and lead to premature leaks or failure.