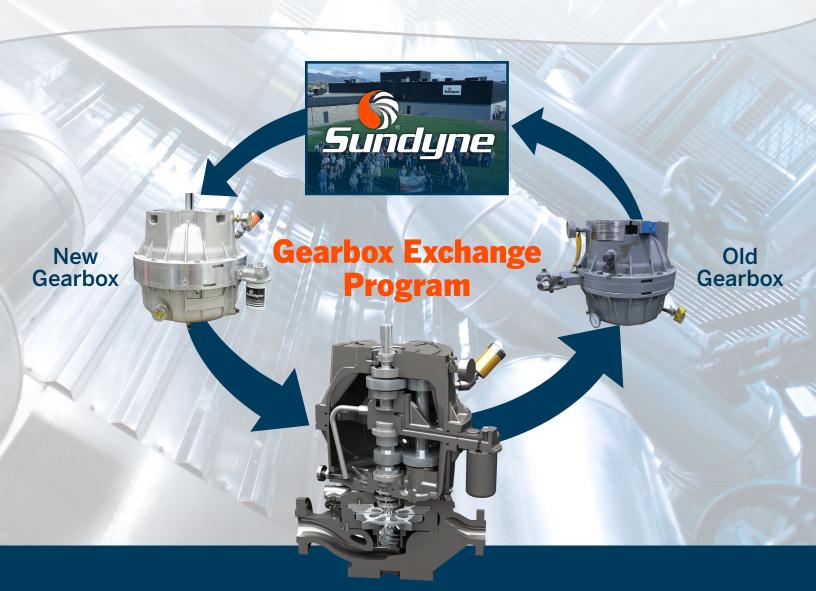

# **Sundyne Gearbox Exchange Program**

- Up to 30% Exchange Credit!
- Applies to All Sundyne Gearboxes
- Shorter Lead Time = Greater Uptime
- More Efficient Maintenance planning

- Reduce Maintenance Downtime
- Maximize Reliability with Re-Rate
- Minimal Reactive Repair Actions
- Extended Warranty Additional 6
   Months 18 / 24 Months

# **A Smarter Application of Maintenance Resources**

Exchange your gearbox for a factory built replacement with the latest design improvements and an extended warranty.

### **Exchange and Save!**

The Gearbox Exchange Program can be applied to any Sundyne LMV, LMC, BMP or BMC gearbox. Once your request is received, Sundyne will ship the gearbox while the old unit is returned for credit.