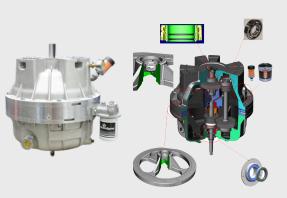

#### The Benefits of the Gearbox Exchange Include:

- Reduce Inventory Requirements
- Better Use of Maintenance Resources
- Fast & Easy, Bolt on Upgrade
- Optimize Performance with Re-Rate
- Convenient, Streamlined Maintenance Option
- Extended Warranty
- Maximize Mean Time Between Repair: Includes all the latest gearbox technology
- Reliability Guaranteed Using Advanced Inspection Technology (Coordinate Measuring Machine)

# **Sundyne's Legacy, Innovation and Commitment to Continuous Improvement of Gearbox Reliability and Performance**

As reliability and maintenance teams push for higher standards and longer mean time between repair (MTBR). Sundyne continually develops upgrades for existing gearboxes to support these efforts. By utilizing the Gearbox Exchange program, customers can receive all of the latest improvements in an easily interchangeable, bolt-on package that can be delivered to your site immediately. Conversions such as a 31X to a 33XN or a 33X to a 34X have proven to extend mean time before repair (MTBR), thus reducing the total life cycle cost.

#### Gearbox Output SundSeal

- · Reduced Leakage
- Lower Contact Face Temperature
- Reverse Pressure Capability
- Designed for Sundyne Gearboxes

- Prevents entry of harmful outside contaminants
- Direct interchangeability / Ease of field installation

#### **Desicant Breather**

- Protects against corrosion and contamination
- Keeps internals protected from moisture and particulates.
- Extends maintenance intervals in humid climates
- Durable outer casing and robust connection point

#### Sundyne SundGARD Oil Filter ▶ ○

- "Helical-wrap" pleat support system and composite element structure
- Unique filter design captures contaminants
- Bearing service life is extended by as much as six times - providing significant maintenance cost savings and greater system uptime

Sundyne's Proprietary

- Significant bearing life increases reliability
- Increased efficiency and shaft longevity
- Direct interchangeability
- Compatible with all Sundyne units except LMV-34X

## ■ 31X Anti-Rotation Plate and Lube Pump

- Increased operational reliability
- Increased product robustness
- · Eliminates the spiral pin
- Superior lube pump anti-rotation design

## Sundyne 90-Degree Low Foam Sight Glass

- For All Sundyne gear driven machines
- Quick retrofit capability
- 90-degree adapter allowing easy reorientation
- Provides additional viewing options

- Cast-in bearing liners stronger more robust design improves housing and maintains internal part alignment
- New sophisticated tooling for permanent mold castings
- Better surface finish
- · Dimensionally interchangeable with older designs