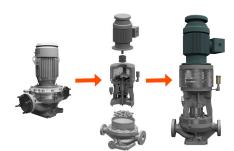

### **Exchange and Save!**

The Gearbox Exchange Program can be applied to any Sundyne LMV, LMC, BMP or BMC gearbox. Once your request is received, Sundyne will ship the gearbox while the old unit is returned for credit.

# **Sundyne's Legacy, Innovation and Commitment to Continuous Improvement of Gearbox Reliability and Performance**

As reliability and maintenance teams push for higher standards and longer mean time between repair (MTBR). Sundyne continually develops upgrades for existing gearboxes to support these efforts. By utilizing the Gearbox Exchange program, customers can receive all of the latest improvements in an easily interchangeable, bolt-on package that can be delivered to your site immediately. Conversions such as a 31X to a 33XN or a 33X to a 34X have proven to extend mean time before repair (MTBR), thus reducing the total life cycle cost.