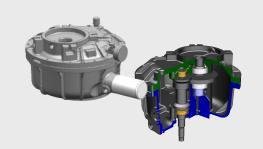

### **Exchange and Save!**

The Gearbox Exchange Program can be applied to any Sundyne LMV, LMC, BMP or BMC gearbox. Once your request is received, Sundyne will ship the gearbox while the old unit is returned for credit.

# **Sundyne's Legacy, Innovation and Commitment to Continuous Improvement of Gearbox Reliability and Performance**

As reliability and maintenance teams push for higher standards and longer mean time between repair (MTBR). Sundyne continually develops upgrades for existing gearboxes to support these efforts. By utilizing the Gearbox Exchange program, customers can receive all of the latest improvements in an easily interchangeable, bolt-on package that can be delivered to your site immediately. Conversions such as a 31X to a 33XN or a 33X to a 34X have proven to extend mean time before repair (MTBR), thus reducing the total life cycle cost.