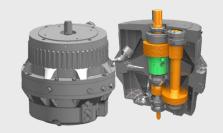

# **Sundyne's Legacy, Innovation and Commitment to Continuous Improvement of Gearbox Reliability and Performance**

As reliability and maintenance teams push for higher standards and longer mean time between repair (MTBR). Sundyne continually develops upgrades for existing gearboxes to support these efforts. By utilizing the Gearbox Exchange program, customers can receive all of the latest improvements in an easily interchangeable, bolt-on package that can be delivered to your site immediately. Conversions such as a 31X to a 33XN or a 33X to a 34X have proven to extend mean time before repair (MTBR), thus reducing the total life cycle cost.

# **Sundyne Gearboxes**

31X 200 HP

33X / N 250 / 275 HP

32X 50 HP

400 HP (Optional 550 HP Upgrade for 343/347 Compressor)