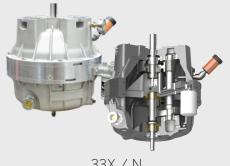

# **Sundyne's Legacy, Innovation and Commitment to Continuous Improvement of Gearbox Reliability and Performance**

As reliability and maintenance teams push for higher standards and longer mean time between repair (MTBR). Sundyne continually develops upgrades for existing gearboxes to support these efforts. By utilizing the Gearbox Exchange program, customers can receive all of the latest improvements in an easily interchangeable, bolt-on package that can be delivered to your site immediately. Conversions such as a 31X to a 33XN or a 33X to a 34X have proven to extend mean time before repair (MTBR), thus reducing the total life cycle cost.

# **Sundyne Gearboxes**

31X 200 HP

33X / N 250 / 275 HP

32X 50 HP

400 HP (Optional 550 HP Upgrade for 343/347 Compressor)