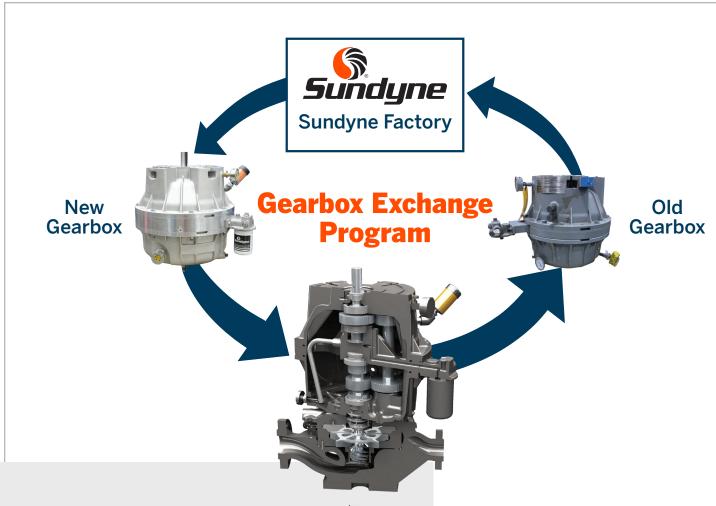

# **Sundyne Gearbox Exchange Program**

- Up to 30% Exchange Credit!
- Applies to All Sundyne Gearboxes
- Shorter Lead Time = Greater Uptime
- More Efficient Maintenance planning

- Reduce Maintenance Downtime
- Maximize Reliability with Re-Rate
- Minimal Reactive Repair Actions
- Extended Warranty Additional 6
   Months 18 / 24 Months

# **A Smarter Application of Maintenance Resources**

Exchange your gearbox for a factory built replacement with the latest design improvements and an extended warranty.

### **Exchange and Save!**

The Gearbox Exchange Program can be applied to any Sundyne LMV, LMC, BMP or BMC gearbox. Once your request is received, Sundyne will ship the gearbox while the old unit is returned for credit.