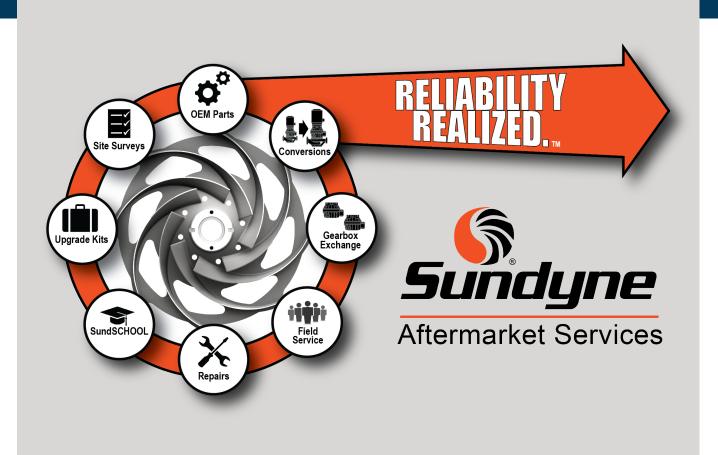

Diffuser Cover

Re-designed Throat Bushing

Diffuser

Sundyne offers a range of on-site support functions designed to keep your equipment up-and-running in a manner that maximizes performance, efficiency and reliability. Onsite services include:

- 1. SundSCHOOL<sup>™</sup> maintenance and operator training can be brought to your facility
- **2. Troubleshooting and site surveys** to analyze flow & vibration data and to assist with shop repairs
- **3. Customized service & parts agreements** tailored to your specific needs
- **4. Seasonal turnaround support** to ensure timely delivery of maintenance and upgrade components.