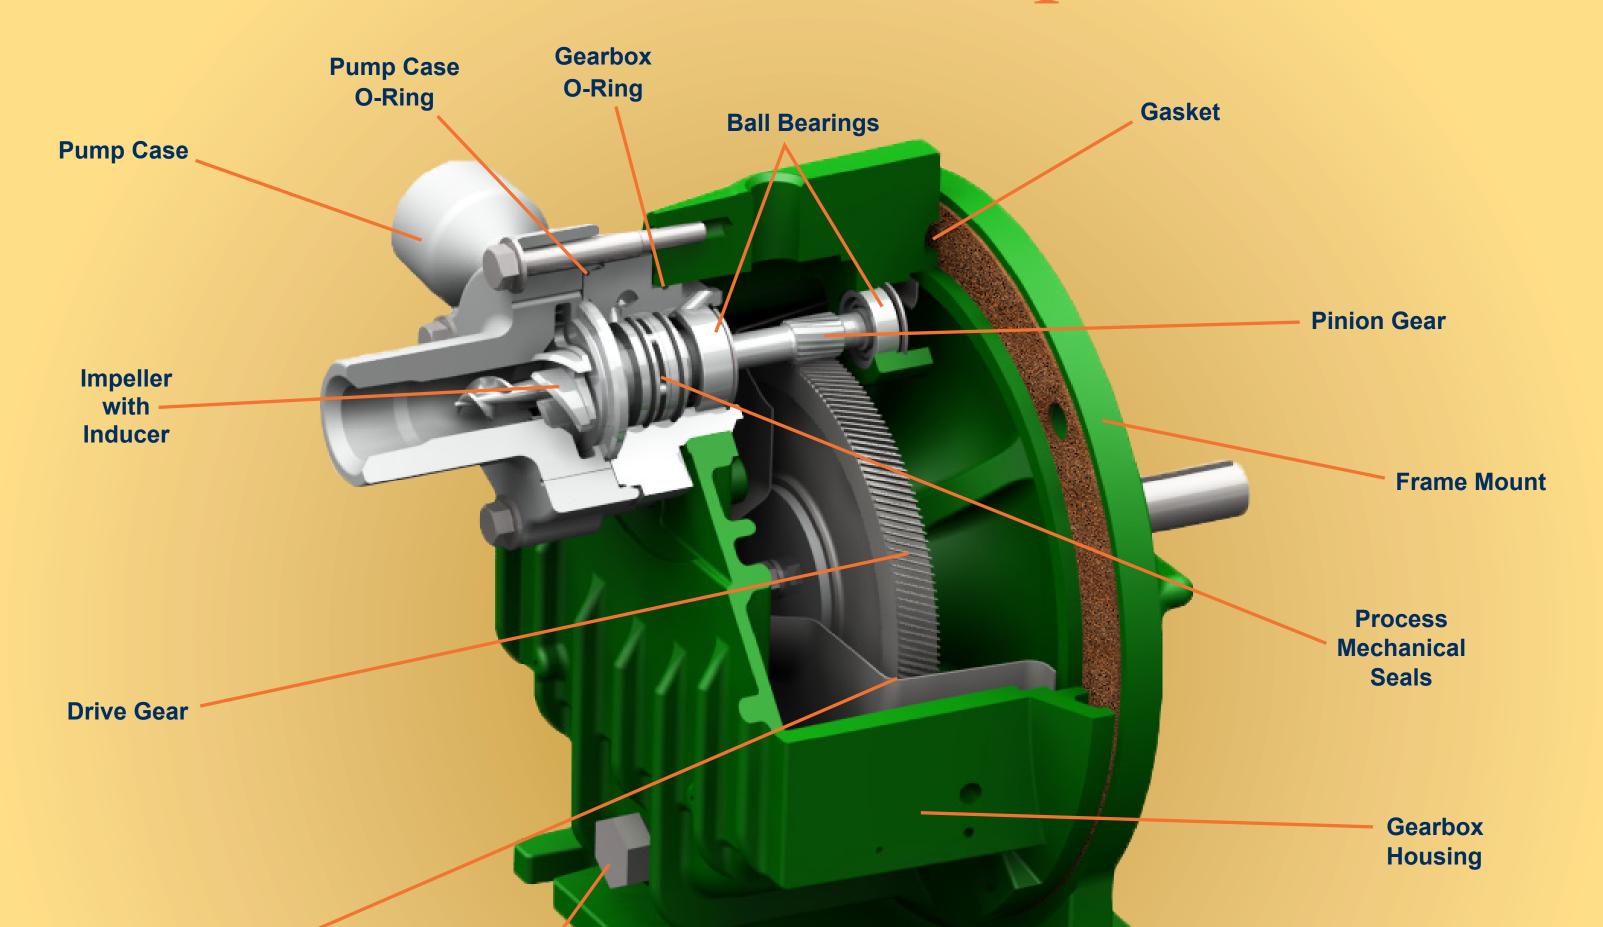

## **SUNFLO** P-1500 Pump

**Oil Shroud** 

Gearbox Drain Plug

## **INDUSTRIAL GRADE PUMPS**

Used in general industry including wash water, condensate, mineral processing, reverse osmosis, high pressure wash down and tank farm transfer, the *P-1500* is a highly efficient, high pressure pump that operates reliably.