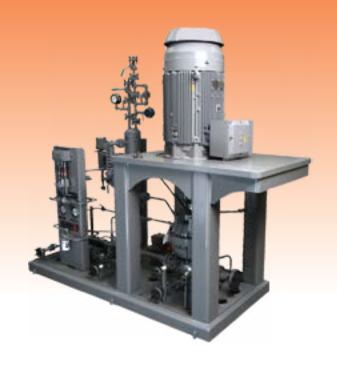

## **Packaging Your Vertical System**

Sundyne specializes in the design and manufacture of highly engineered skid packaging tailored to your specific application, API, ISO, or ANSI standards and process piping requirements.

Our platforms are designed and manufactured with thick casing, robust seal designs, bearings, shafts and gears designed to run for more then 5 years without overhaul or repair - keeping your personnel, facilities and the environment safe.