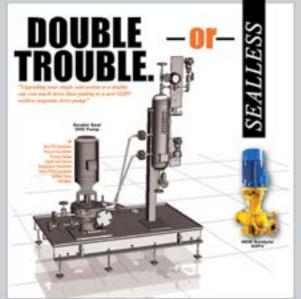

# CHALLENGE.

UPGRADE YOUR LMV-801 SEALED DIRECT DRIVE WITH THE NEW LMV-801S SEALLESS MAGNETIC DRIVE PUMP (without changing your piping) Rugged reliability in a compact footprint; equating to maximized uptime, reduced maintenance costs and SCALE: 3 FT (914 MM) (most vertical pump lengths are variable) optimized productivity over the lifecycle of the unit. VSMK and VSMKD
API 610, 11th Edition
(VS4) submersible pump. FGB API 610, 11th Edition (VS6) ISO-13709 vertical can, multi-stage submersible pump. FG API 610, 11th
Edition (VS1) ISO-13709
vertical suspended,
multi-stage pump. FQ API 610, 11th Edition (VS2) vertical mounted double suction impeller, centrifugal sump pump.