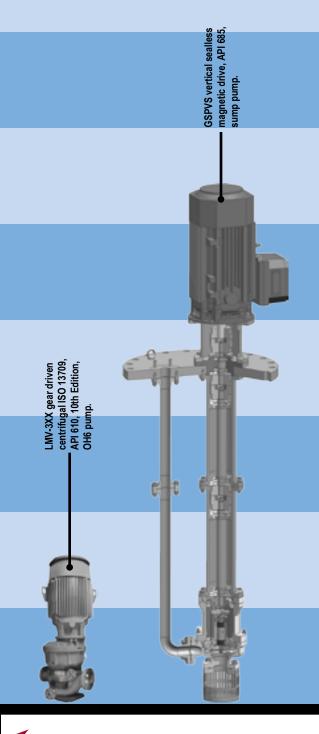

sealless magnetic drive API 685 pump.

**GSPV** vertical inline

ASME / ANSI B73.2 vertical single stage sealless non-metallic,

# LMV-801S Sealless centrifugal API 685, centrifugal pump. LMV-801 Sealed Direct drive centrifugal ISO 13709, API 610, 10th Edition, OH3/OH5 pump.