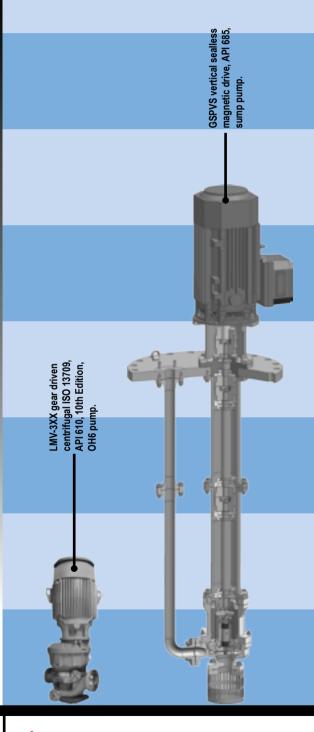

ETFE-lined magnetic drive

centrifugal pump.

sealless magnetic drive API 685 pump.

**GSPV** vertical inline

ASME / ANSI B73.2 vertical single stage sealless non-metallic.

# LMV-801S Sealless centrifugal API 685, centrifugal pump. LMV-801 Sealed Direct drive centrifugal ISO 13709, API 610, 10th Edition, OH3/OH5 pump.