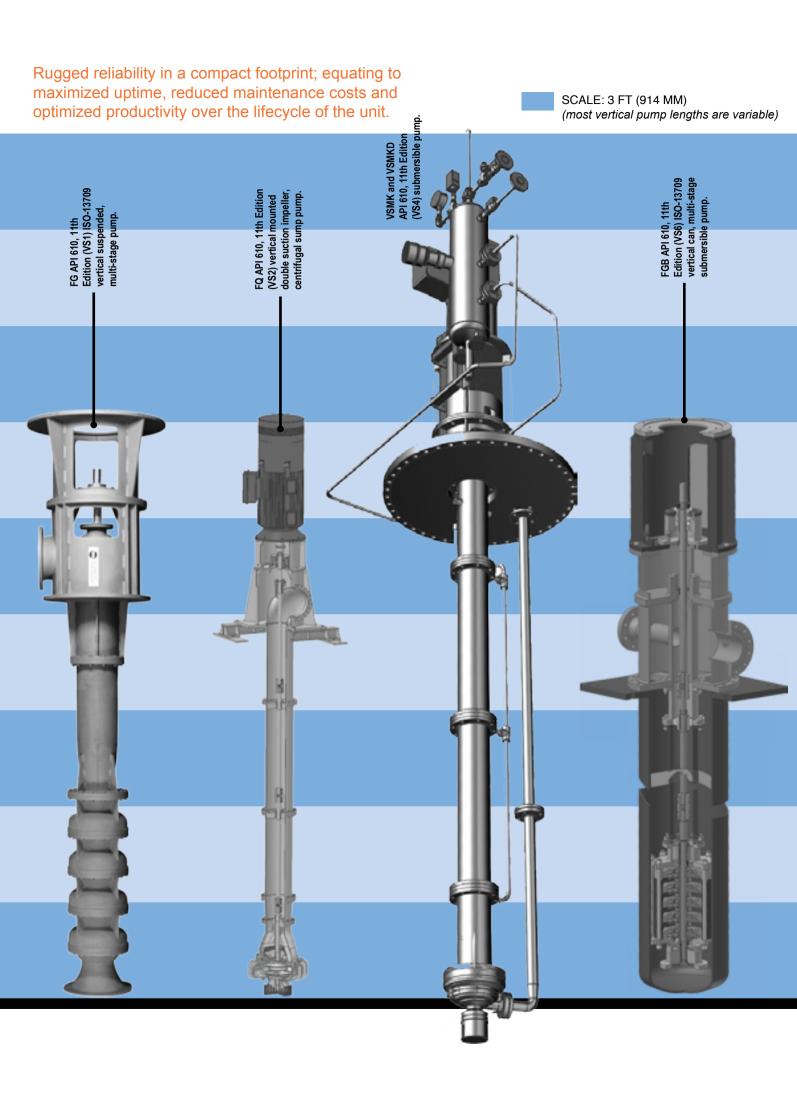

# SUNDYNE HAS A PRECISION ENGINEERED VERTICAL PUMP FOR JUST ABOUT ANY PROCESS A compact vertical footprint

A compact vertical footprint from Sundyne saves you as much as 25% space, when space is critical.

# Sundyne – THE Vertical Experts

At Sundyne, we've long realized the benefits of vertically configured fluid handling solutions; not only do vertical pumps boast a more compact footprint perfect for operations where space is at a premium, they are also easier to install and maintain while delivering the same level of performance as typical horizontal designs. And with a wide variety of configurations and power ratings.

Featuring heavy duty construction, advanced parts metallurgy and the capability to deliver a broad range of heads and flows, Sundyne vertical pumps are also built to meet exacting *API 610 and 685* specifications, meaning that they deliver the rugged reliability upon which Sundyne built its reputation.