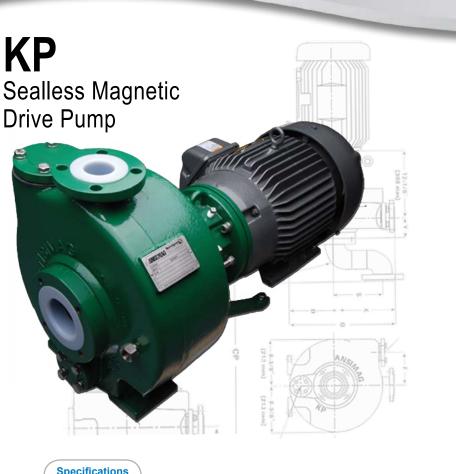

The Ansimag KP is a self-priming, sealless magnetic drive, non-metallic centrifugal end suction pump, which is suitable for chemical processing and other general industry applications.

Sundyne

The KP delivers:

- Flows to: 285 GPM (65 m<sup>3</sup>/ hr)
- Total Dynamic Head: 150 ft

Simple by design, Sundyne Ansimag pumps deliver world class performance in a remarkably compact footprint. With no seals or mechanical couplings to leak or fail, these pumps are the safest choice for those looking to protect personnel and the environment. Additionally, Sundyne sealless pumps feature fewer wetted parts than competitive products and a powder coat finish to prevent corrosion, delivering enhanced durability, optimal reliability and lower through-life costs over traditional sealed pumps. Built to meet exacting ASME / ANSI B73.3 chemical process pump standards, Sundyne sealless pumps are dimensionally interchangeable and represent the easy upgrade option from standard mechanically sealed pumps.