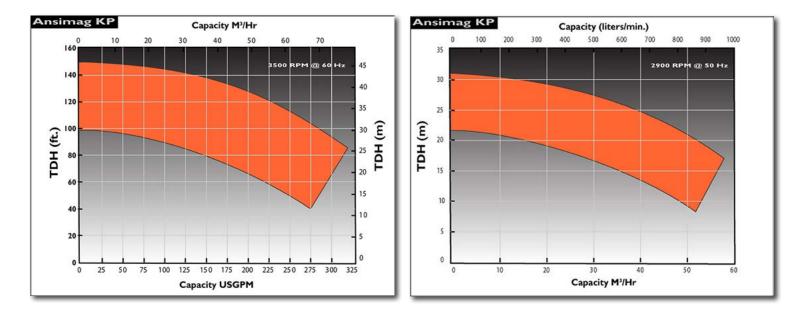

## **Specifications**

| Heads To                      | 10 to 150ft         | 2 to 32m                  | 60HZ: 3 to 46m      |
|-------------------------------|---------------------|---------------------------|---------------------|
| Flows To                      | 1 to 285gpm         | 8 to 52m <sup>3</sup> /hr | 60HZ: 10 to 65m3/h  |
| Max Power                     | 30                  | 22                        |                     |
| Temp Range                    | -20 to 250°F        | -30 to 120°C              |                     |
| lumber of Stages              | 1.0                 |                           |                     |
| ax Case Working Pressure      | 285 psi             | 19.3 kg/cm <sup>2</sup>   |                     |
| andard Delivery               | 2 Weeks             |                           |                     |
| aterials of Construction      | Carbon Fiber Reinfo | orced ETFE Glass          | Fiber Reinforced PF |
| earing Materials Available    | Silicon Carbide     | Carbon Graphite           | 3                   |
| drotest Pressure              | 430 psi             | 30 kg/cm <sup>2</sup>     |                     |
| x Viscosity                   | 1,200 SSU (260      | centistokes)              |                     |
| olids Range                   | to 40%              |                           |                     |
| otor Details                  | NEMA IEC            |                           |                     |
| ounting Configurations        | Horizontal close    | coupled Horizon           | ital long coupled 🤰 |
| umber of Available Hydraulics | . 1.0               |                           |                     |
| eal Configurations Available  | Sealless            |                           |                     |
| vailable Flanges              | ANSI Class 150      | <b>RF ISO PN16 JIS</b>    |                     |
|                               |                     |                           |                     |

- Flows to: 285 GPM (65 m<sup>3</sup>/ hr)
- Total Dynamic Head: 150 ft

Simple by design, Sundyne Ansimag pumps deliver world class performance in a remarkably compact footprint. With no seals or mechanical couplings to leak or fail, these pumps are the safest choice for those looking to protect personnel and the environment. Additionally, Sundyne sealless pumps feature fewer wetted parts than competitive products and a powder coat finish to prevent corrosion, delivering enhanced durability, optimal reliability and lower through-life costs over traditional sealed pumps. Built to meet exacting ASME / ANSI B73.3 chemical process pump standards, Sundyne sealless pumps are dimensionally interchangeable and represent the easy upgrade option from standard mechanically sealed pumps.